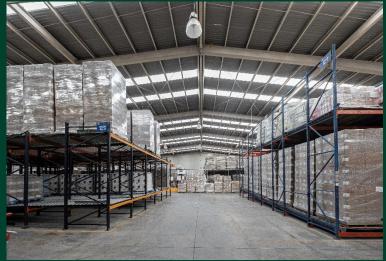

#### **Specs**

 Area
 • 8,600 m2

 Offices
 • 205 m2

Fire protection system • Hose and cabinets

Clear height • 12 m

Drive in Door • 2

**Loading Docks** • 4 (possibility of 10)

Metal curtains • 10