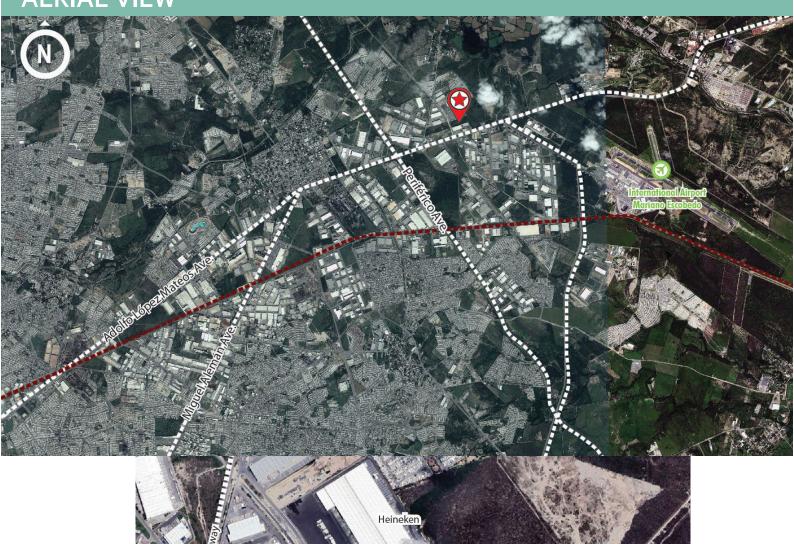

A FRIA by G Industrial MULTITENANT BUILDING 109,070 SF / 10,132 M<sup>2</sup>

**CBRE** 

Agua Fría Industrial Park



### **SPECS**

+ AREA

Total available area: 326,160 SF / 30,301 m<sup>2</sup>

Office: 3% included

+ Building

Construction type: Concrete Tilt –Up

Bay size: 39.37' x 68.04' /12 m x 20.74 m

Clear height minimum: 32 sf / 9.75 mts

Natural lights: 4 %

Dock Doors: 4 equipped for each 50,000 sf

Roof system: KR-18 insulated

HVAC: Air extraction, three changes

per hour.

Ramp: 1

Parking lots: 103

Electrical transformer: 150 KVA's Floor thickness: 18 cm
Lighting: LED 25 fc

Drivers room: Yes



**Industrial** | For Lease

# ALLIUZ AGUA FRIA by G Industrial MULTITENANT BUILDING 109,070 SF / 10,132 M<sup>2</sup>

**CBRE** 

Agua Fría Industrial Park

### **AERIAL VIEW**



**Industrial** | For Lease

## **CBRE**

# ALLIUZ AGUA FRIA by G Industrial MULTITENANT BUILDING 109,070 SF / 10,132 M<sup>2</sup>

Agua Fría Industrial Park

### **LAYOUT**





#### **Contact Us**

#### Ramón Flores

Executive Vice President O+ (81) 8363 1822 D+ (81) 4160 1253 ramon.flores@cbre.com

#### Liliana Muñoz

Manager Industrial Broker O+ (81) 8363 1822 D+ (81) 4160 1261 liliana.munoz@cbre.com