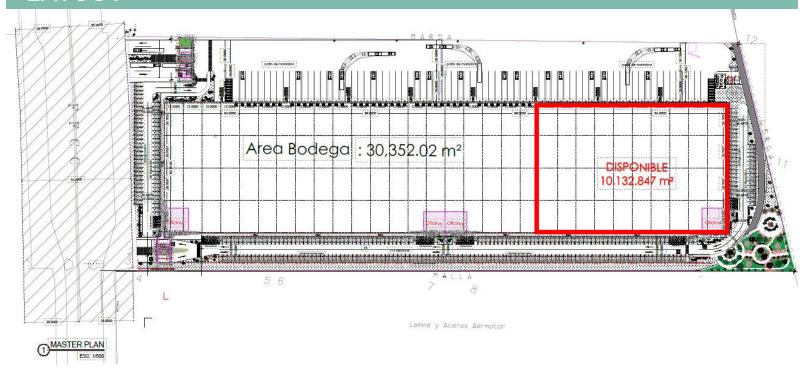

# ALLIUZ AGUA FRIA by G Industrial MULTITENANT BUILDING 109,070 SF / 10,132 M<sup>2</sup>

Agua Fría Industrial Park

### **LAYOUT**