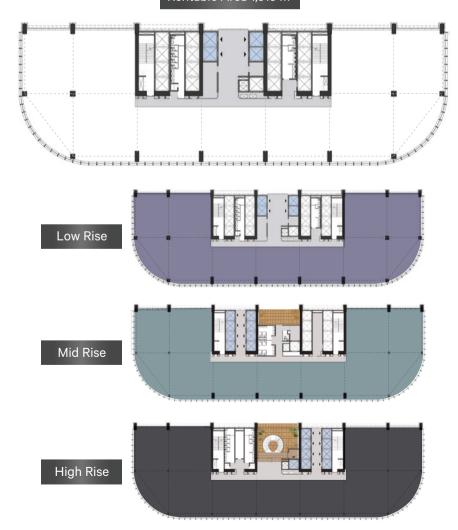

# ANTARA

THE OFFICES

SOMA

CBRE



**GENERAL** 

## **KEY FACTS**



Class A+



Certification LEED Gold



Total Floors 42



Office Floors 26



Total Rentable Area 42,905 m²



Type Floor 1,600 m<sup>2</sup>



Parking 1 @ 30 m²



Mixed Use Complex Luxury Hotel, Fashion Mall, Art Gallery











#### FLOOR PLATE

Rentable Area 1,615 m²





**CERTIFICATION** 

## LEED GOLD

The building has been meticulously designed and build with a strong focus on environmental stewardship, employing sustainable construction practices and cutting-edge green technologies. This certification actively promotes a healthful workplace environment, facilitates substantial long-term cost savings, and underscores a steadfast dedication to environmental responsibility and energy efficiency.

## LOCATION





### THE OFFICES

#### Aurelio Rubio T +52 (55) 8526 8715 aurelio.rubio@cbre.com

Eduardo Montes De Oca T +52 (55) 8526 8792 eduardo.montesdeoca@cbre.com

## SOMA



## CBRE

© 2023 CBRE, Inc. All rights reserved. This information has been obtained from sources believed reliable but has not been verified for accuracy or completeness. CBRE, Inc