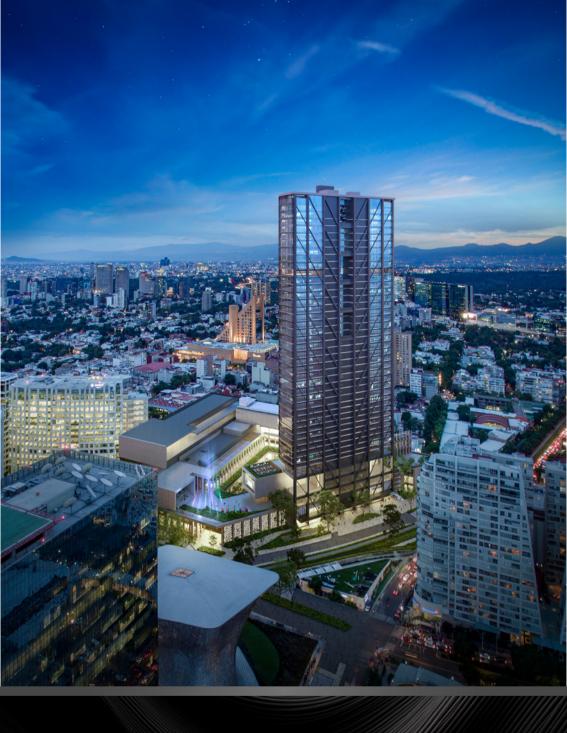

# ANTARA

THE OFFICES

SOMA

CBRE

**GENERAL** 

## **KEY FACTS**

Class A+

Certification LEED Gold

Total Floors 42

Office Floors 26

Total Rentable Area 42,905 m²

Type Floor 1,600 m<sup>2</sup>

Parking 1 @ 30 m²

Mixed Use Complex Luxury Hotel, Fashion Mall, Art Gallery