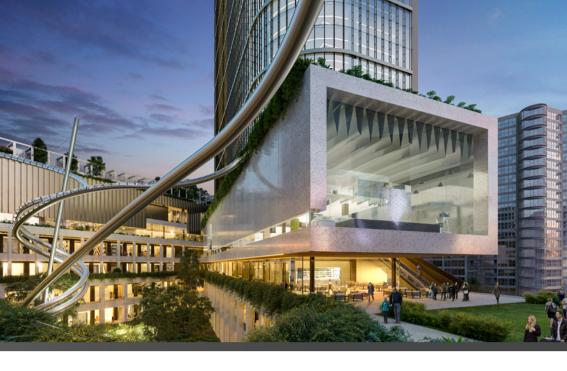

# ANTARA

THE OFFICES

SOMA

CBRE



**GENERAL** 

## **KEY FACTS**



Class A+



Certification LEED Gold



Total Floors 42



Office Floors 26



Total Rentable Area 42,905 m²



Type Floor 1,600 m<sup>2</sup>



Parking 1 @ 30 m²



Mixed Use Complex Luxury Hotel, Fashion Mall, Art Gallery











#### FLOOR PLATE

Rentable Area 1,615 m²





**CERTIFICATION** 

## LEED GOLD

The building has been meticulously designed and build with a strong focus on environmental stewardship, employing sustainable construction practices and cutting-edge green technologies. This certification actively promotes a healthful workplace environment, facilitates substantial long-term cost savings, and underscores a steadfast dedication to environmental responsibility and energy efficiency.

## LOCATION





### THE OFFICES

#### Aurelio Rubio T +52 (55) 8526 8715 aurelio.rubio@cbre.com

Eduardo Montes De Oca T +52 (55) 8526 8792 eduardo.montesdeoca@cbre.com

## SOMA



## CBRE

© 2023 CBRE, Inc. All rights reserved. This information has been obtained from sources believed reliable but has not bee