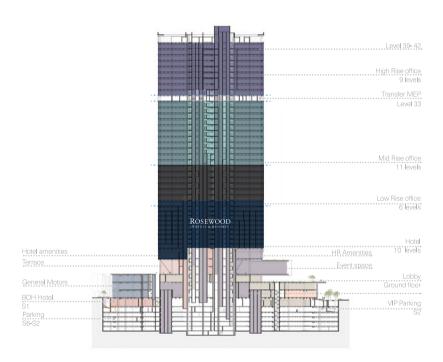

## **KEY FACTS**

Class A+

Certification LEED Gold

Total Floors 42

Office Floors 26

Total Rentable Area 42,905 m²

Type Floor 1,600 m<sup>2</sup>

Parking 1 @ 30 m²

Mixed Use Complex Luxury Hotel, Fashion Mall, Art Gallery