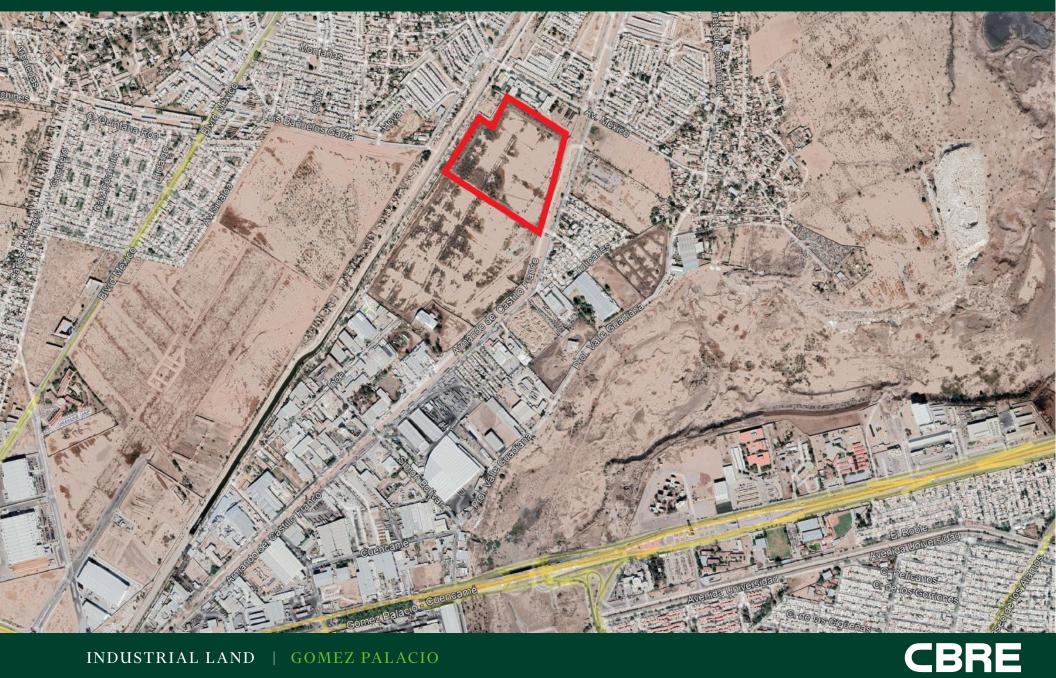

# GOMEZ PALACIO INDUS TRIAL LAND 101,510 SQM



INDUSTRIAL LAND GOMEZ PALACIO

# GOMEZ PALACIO INDUSTRIAL LAND 101,510 SQM



# GOMEZ PALACIO INDUSTRIAL LAND 101,510 SQM

#### Simbology

#### Industrial Park

- 1 La Encantada
- 2 Industrial Park Gomez Palacio
- 3 Industrial Park II Gomez Palac
- 4 Cd. Industrial Torreon

#### Companies

- 1 Mercado Libre
- 2 Victory Packagin
- 3 Ammeg
- 4 Vishaj
- 5 ATI
- 5 Irvi
- 7 ACV G
- 8 Industrias Lina
- 9 Coca Cola
- 10 Lala Distribution Cente
- 11 Gebesa
- 12 Chilcho

#### Stores & Amenities

- 1 Walma
- 2 Galerias Laguna (Sh
- 3 Coliseo Centenario
- 4 La Feria de Gomez
- 5 Plaza Cuatro Caminos (Shopping Mall
- 5 La Feria de Torreón

#### Parks

- 1 Alameda Zaragoza
- 2 Bosque Venustiano Carran:

#### Residential Neighborhoods

- 1 Las Huertas
- 2 Santa Teres
- 3 15 de Mayo

#### Schools & Universities

- 1 Universidad Autonoma del Noreste (UANE)
- 2 Universidad Autonom