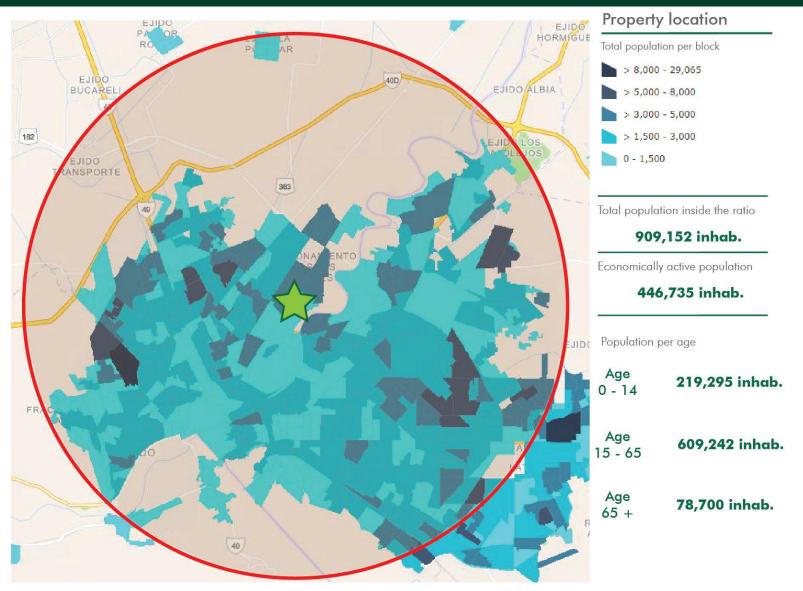

1 Alameda Zaragoza
- 2 Bosque Venustiano Carran:

#### Residential Neighborhoods

- 1 Las Huertas
- 2 Santa Teres
- 3 15 de Mayo

#### Schools & Universities

- 1 Universidad Autonoma del Noreste (UANE)
- 2 Universidad Autonoma de Durango (UAD)
- 3 Colegio Valladoli
- 4 Universidad Autonoma de la Lag
- 5 Universidad La Salle
- 6 Universidad Iberoameri
- 7 Universidad Tecmilenio
- 8 Universidad del Valle de Mexico (U
- 9 Escuela Carlos Pereyra
- Government Office
- 1 SAT (Tax Office)
- 2 Presidencia Municipa





DEMOGRAPHICS

# GOMEZ PALACIO INDUSTRIAL LAND 101,510 SQM





#### **Ramón Flores**

Executive Vice President O+(81) 8363 1822 D+ (81) 4160 1253 Ramon.flores@cbre.com

#### Sebastián Albores

Analyst Industrial Broker O+(81) 8363 1822 D+ (87) 1226 9747 sebastian.albores@cbre.com



© 2022 CBRE, Inc. The information contained in this document has been obtained from sources believed reliable. While CBRE, Inc. does not doubt its accuracy, CBRE, Inc. has not verified it and makes no guarantee, warranty or representation about it. It is your responsibility to independently confirm its accuracy and completeness. Any projections, opinions, assumptions or estimates used are for example only and do not represent the current or future performance of the property. The value of this transaction to you depends on tax and other factors which should be evaluated by your tax, financial and legal advisors. You and your advisors should conduct a careful, independent investigation of the property to determine to your satisfaction the suitability of the property of their respective ow