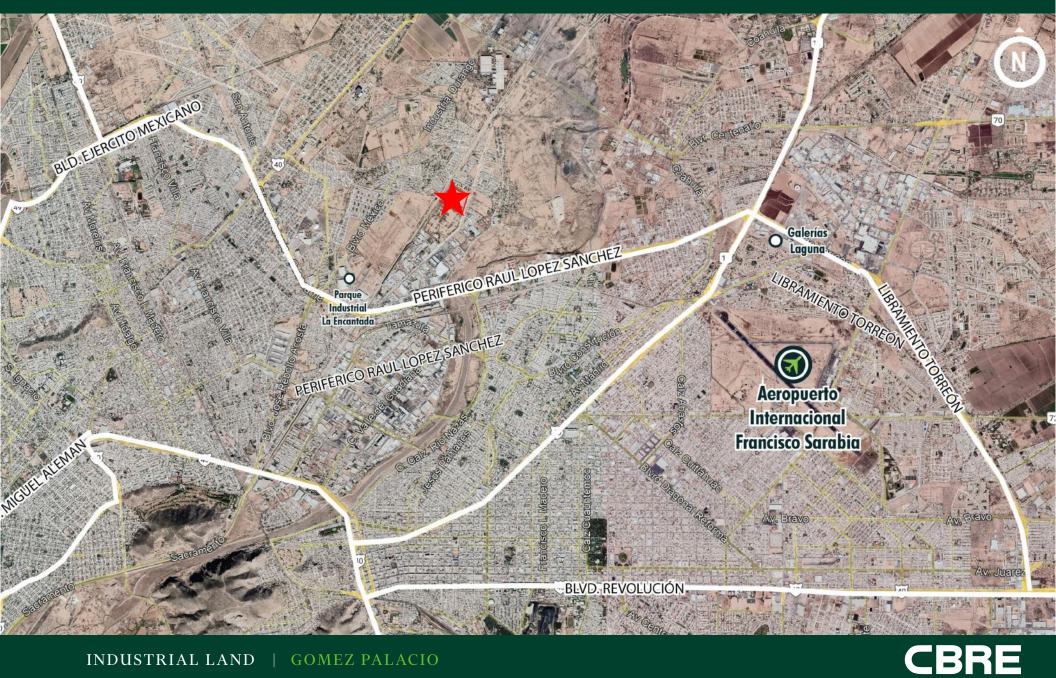

# GOMEZ PALACIO INDUS TRIAL LAND 101,510 SQM



INDUSTRIAL LAND GOMEZ PALACIO

# GOMEZ PALACIO INDUSTRIAL LAND 101,510 SQM



# GOMEZ PALACIO INDUSTRIAL LAND 101,510 SQM

#### Simbology

#### Industrial Park

- 1 La Encantada
- 2 Industrial Park Gomez Palacio
- 3 Industrial Park II Gomez Palac
- 4 Cd. Industrial Torreon

#### Companies

- 1 Mercado Libre
- 2 Victory Packagin
- 3 Ammeg
- 4 Vishaj
- 5 ATI
- 5 Irvi
- 7 ACV G
- 8 Industrias Lina
- 9 Coca Cola
- 10 Lala Distribution Cente
- 11 Gebesa
- 12 Chilcho

#### Stores & Amenities

- 1 Walma
- 2 Galerias Laguna (Sh
- 3 Coliseo Centenario
- 4 La Feria de Gomez
- 5 Plaza Cuatro Caminos (Shopping Mall
- 5 La Feria de Torreón

#### Parks

- 1 Alameda Zaragoza
- 2 Bosque Venustiano Carran:

#### Residential Neighborhoods

- 1 Las Huertas
- 2 Santa Teres
- 3 15 de Mayo

#### Schools & Uni