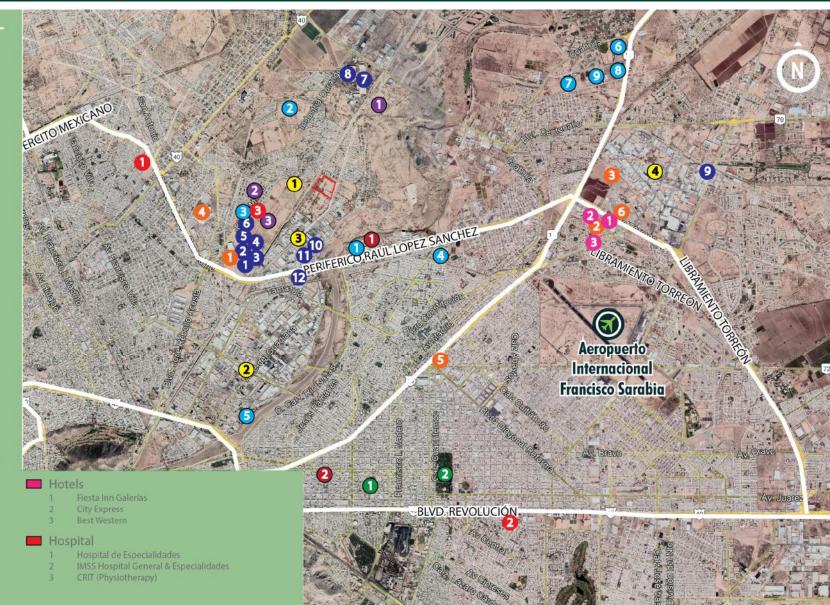

#### Simbology

#### Industrial Park

- 1 La Encantada
- 2 Industrial Park Gomez Palacio
- 3 Industrial Park II Gomez Palac
- 4 Cd. Industrial Torreon

#### Companies

- 1 Mercado Libre
- 2 Victory Packagin
- 3 Ammeg
- 4 Vishaj
- 5 ATI
- 5 Irvi
- 7 ACV G
- 8 Industrias Lina
- 9 Coca Cola
- 10 Lala Distribution Cente
- 11 Gebesa
- 12 Chilcho

#### Stores & Amenities

- 1 Walma
- 2 Galerias Laguna (Sh
- 3 Coliseo Centenario
- 4 La Feria de Gomez
- 5 Plaza Cuatro Caminos (Shopping Mall
- 5 La Feria de Torreón

#### Parks

- 1 Alameda Zaragoza
- 2 Bosque Venustiano Carran:

#### Residential Neighborhoods

- 1 Las Huertas
- 2 Santa Teres
- 3 15 de Mayo

#### Schools & Universities

- 1 Universidad Autonoma del Noreste (UANE)
- 2 Universidad Autonoma de Durango (UAD)
- 3 Colegio Valladoli
- 4 Universidad Autonoma de la Lag
- 5 Universidad La Salle
- 6 Universidad Iberoameri
- 7 Universidad Tecmilenio
- 8 Universidad del Valle de Mexico (U
- 9 Escuela Carlos Pereyra
- Government Office
- 1 SAT (Tax Office)
- 2 Presidencia Municipa