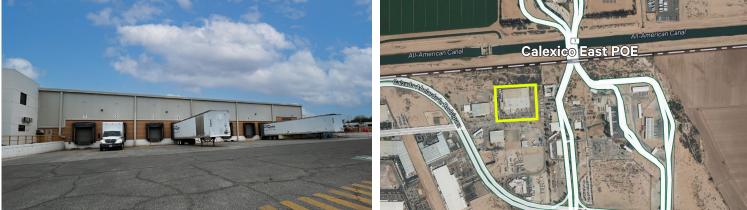

# Cto. Brasil #19 Parque Industrial Álamo

Parque Industrial El Álamo, 21220 Mexicali, B.C., Mexico

125,000 SF Industrial Warehouse

## Cto. Brasil #19, Parque Industrial Álamo

Parque Industrial El Álamo, 21220 Mexicali, B.C., Mexico

Parque Industrial El Álamo, 21220 Mexicali, B.C., Mexico

Cto. Brasil #19, Parque Industrial Álamo