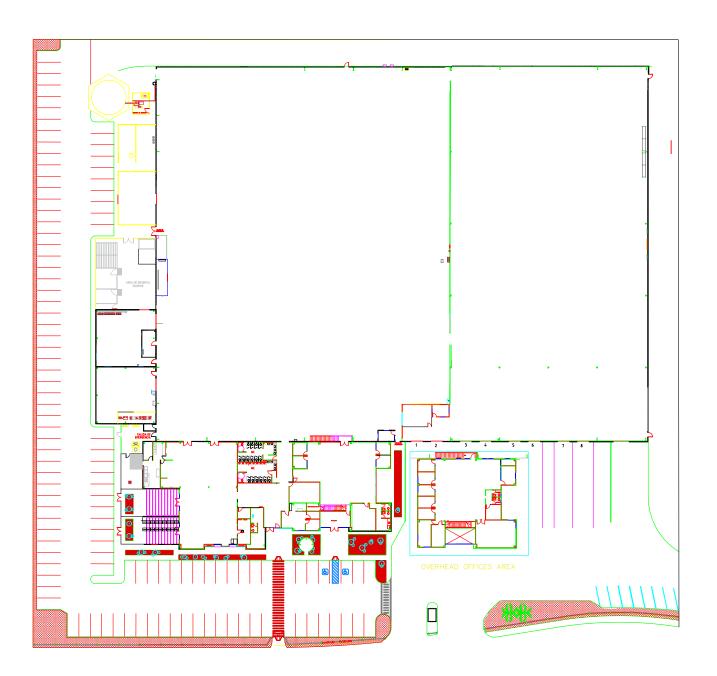

## **Property Features**

| INDUSTRIAL SF: | 125,000 SF Warehouse      |
|----------------|---------------------------|
| OFFICE SF:     | 21,000 SF Office          |
| CLEAR HEIGHT:  | 21'                       |
| LIGHTING:      | LED                       |
| SPRINKLERS:    | ESFR                      |
| POWER:         | 1,500 KVA Transformer     |
| KVA:           | Connected Power kW: 1008  |
|                | Contracted Demand kW: 980 |
| TERM:          | Through January 31, 2027  |