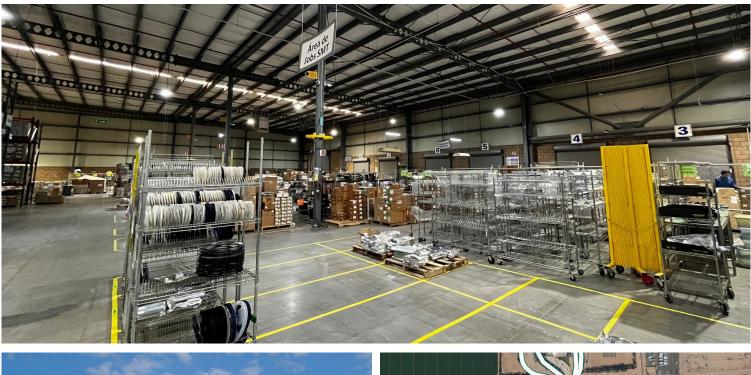

## **Property Features**

| INDUSTRIAL SF: | 125,000 SF Warehouse      |
|----------------|---------------------------|
| OFFICE SF:     | 21,000 SF Office          |
| CLEAR HEIGHT:  | 21'                       |
| LIGHTING:      | LED                       |
| SPRINKLERS:    | ESFR                      |
| POWER:         | 1,500 KVA Transformer     |
| KVA:           | Connected Power kW: 1008  |
|                | Contracted Demand kW: 980 |
| TERM:          | Through January 31, 2027  |