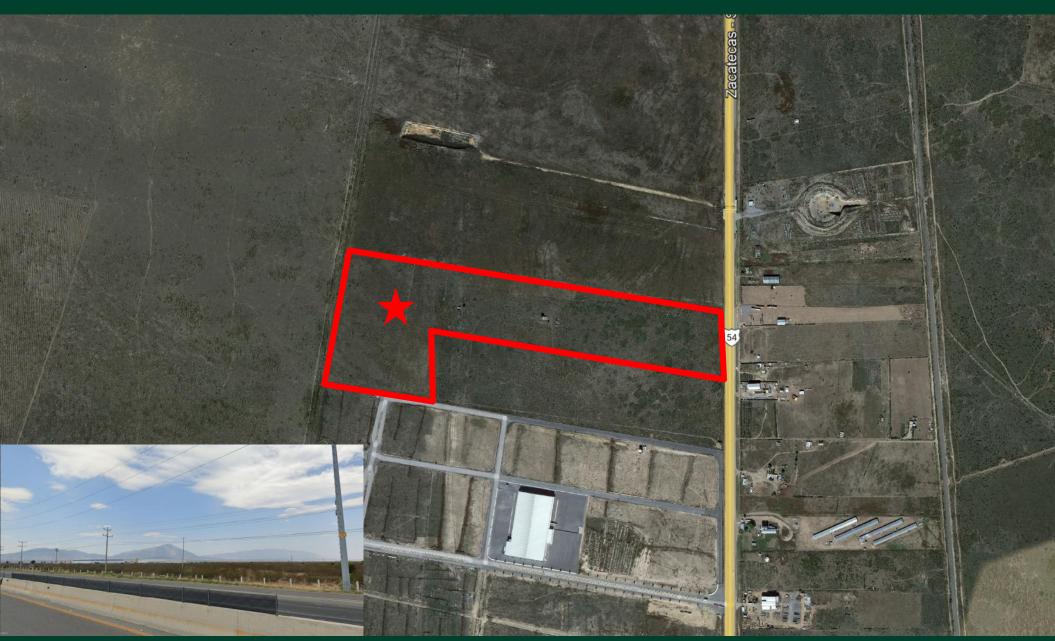

## DERRAMADERO INDUSTRIAL LAND 01 23 HECTARES

# FOR SALE DERRAMADERO INDUSTRIAL LAND 01 23 HECTARES

#### Distance to

- ✓ 21 km to Saltillo.
- √ 530 mts to railroad.
- ✓ 3.8 km to Santa Monica Industrial Park.
- √ 5.4 km to Stellantis, Chrysler, FCA, Daimler.
- ✓ 10.22 km Alianza Industrial Park.
- √ 4.8 km to Saltillo Monterrey Loop.
- ✓ 14.5 km to Agua Nueva.
- √ 4.5 km to return to Saltillo