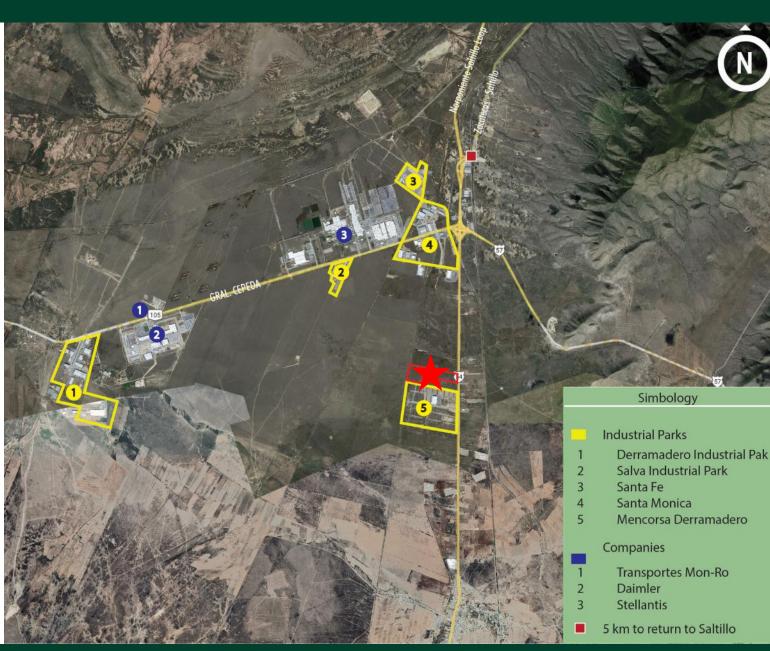

#### **MAP**

#### Distance to

- ✓ 21 km to Saltillo.
- √ 530 mts to railroad.
- ✓ 3.8 km to Santa Monica Industrial Park.
- √ 5.4 km to Stellantis, Chrysler, FCA, Daimler.
- ✓ 10.22 km Alianza Industrial Park.
- √ 4.8 km to Saltillo Monterrey Loop.
- ✓ 14.5 km to Agua Nueva.
- √ 4.5 km to return to Saltillo