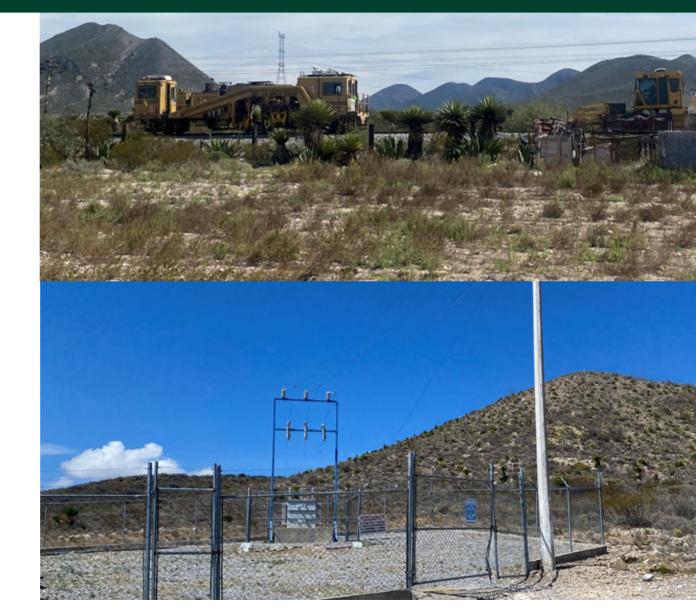

### **INFRASTRUCTURE**

- ✓ -Water well
- ✓ -Telecommunications
- √ -Electricity line
- ✓ -Roadside drainage
- ✓ -Natural Gas Network
- ✓ -Railway spur feasibility