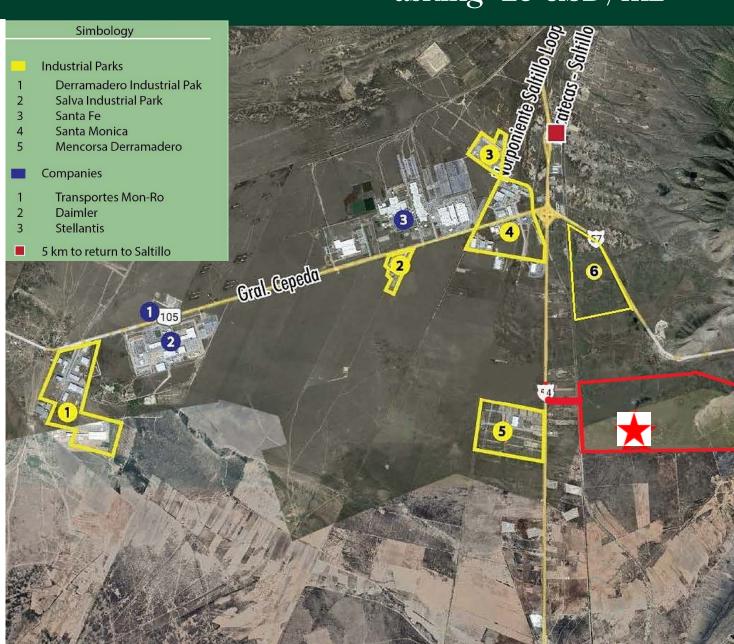

### Distance to

- ✓ 21 km to Saltillo.
- √ 3.10 km to 54 Highway Saltillo –
  Zacatecas, 57 Freeway Saltillo –Mexico.
- ✓ 530 mts to railroad.
- ✓ 3.8 km to Industrial Park Santa Monica.
- √ 5.4 km to Stellantis, Chrysler, FCA, Daimler.
- ✓ 10.22 km to Industrial Park Alianza .
- √ 4.8 km to Saltillo Poniente Loop.
- ✓ 14.5 km to Agua Nueva.