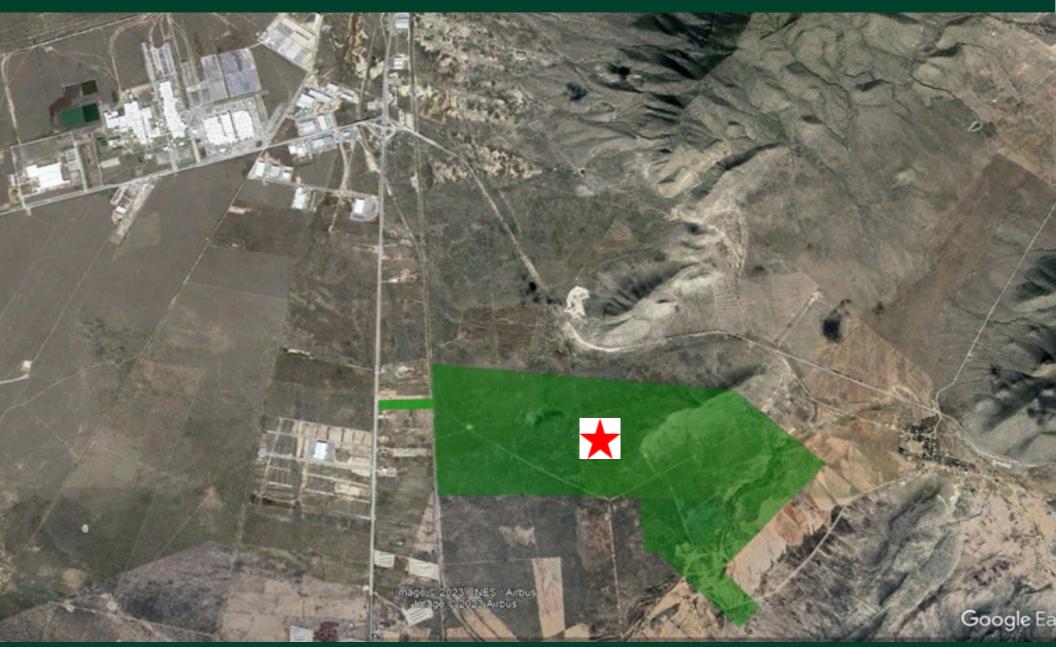

# TRINIDAD INDUSTRIAL LAND 581 HECTARES

## TRINIDAD INDUSTRIAL LAND 581 HECTARES