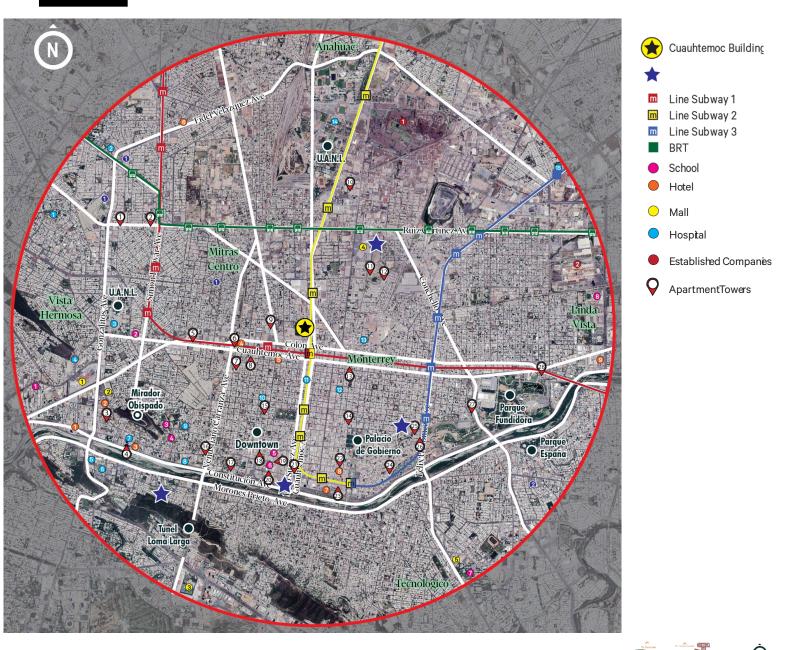

Avenida Alfonso Reyes 1500 Colonia Sarabia Monterrey, Nuevo León

64490

-

Location

CBRE

#### C U A U H T E M O C

Office building designed to make the most of the area's resources: areas with easy road and pedestrian access for your workforce, green areas, recreational areas and much more. It has all the amenities for your company to develop its full potential.