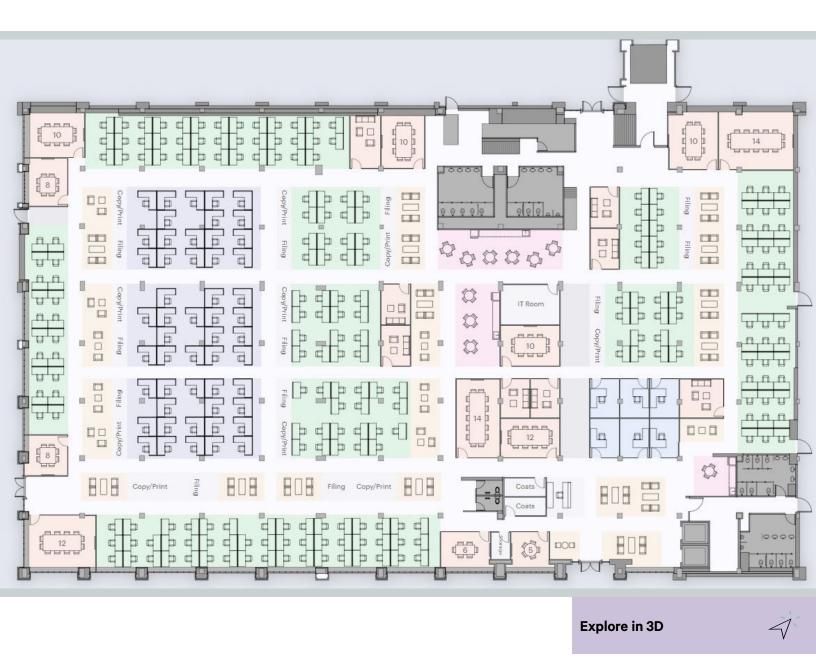

ter of Monterrey, potentiates the visibility of your company to any market, which will be reflected in the development of your business.



Avenida Alfonso Reyes 1500 Colonia Sarabia Monterrey, Nuevo León

64490

-

Location



CBRE



#### C U A U H T E M O C

Office building designed to make the most of the area's resources: areas with easy road and pedestrian access for your workforce, green areas, recreational areas and much more. It has all the amenities for your company to develop its full potential.





### Facilities & Services

85 parking spaces

3 floors of offices Emergency stairs

2 elevators

Freight elevator

Air conditioner

Fire protection system

Hydropneumatic system

Hydrants

Meeting rooms

Cafeteria







### Layouts



**Cuauhtemoc Building** 

## **GROUND LEVEL**





### FIRST LEVEL



**CBRE** 

**Cuauhtemoc Building** 

### SECOND LEVEL



**Explore in 3D** 

 $\overline{}$ 

CBRE



**CUAUHTÉMOC** is in the center of a city that is constantly reinventing itself without losing its essence. The visibility of your project and a harmonious, comfortable and dynamic space like this one are the key you are looking for to achieve your goals.

### CBRE

#### CONTACT US / CONTACTO

Ramón Flores Executive Vice President O+(81) 8363 1822 D+ (81) 4160 1253 Ramon.flores@cbre.com

#### Carlos Capilla Director O+(81) 8363 1822 D+ (81) 4160 1250 Carlos.capilla@cbre.com

#### **Rodolfo Díaz**

Associate O+(81) 8363 1822 D+ (81) 4160 1259 Rodolfo.diaz@cbre.com