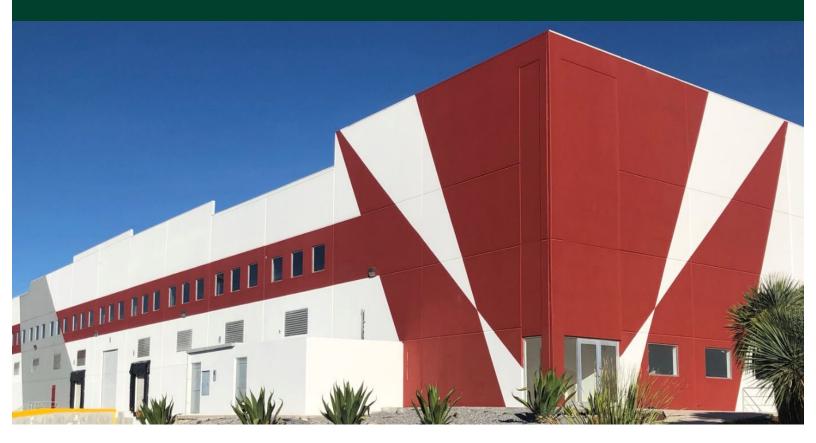

# DERRAMADERO BUILDING A01

32,905 SF / 3,057 M<sup>2</sup>

Alianza Derramadero Industrial Park

#### + Building

Construction type: 5" Precast concrete walls

Contsruction Year: 2009
Dock doors: 5
Ramps: 1

Electrical Substation: 300 kva's

Parking lots: 10

Floor thickness: 6" / 15 cm Minimum clear height: 28' / 8 m

Fire protection system: Hoses & Hydrants

Roof system: 3" Galvanized steel

R 11

Lighting production area: 60 FC