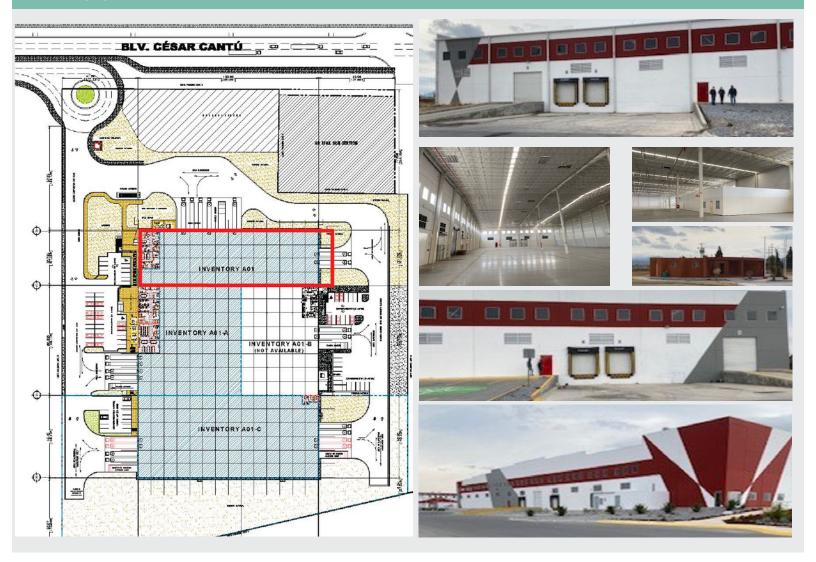

# DERRAMADERO BUILDING A01

32,905 SF / 3,057 M<sup>2</sup>

Alianza Derramadero Industrial Park



## **SPECS**

### + AREA

Total available area:  $32,905 \text{ SF} / 3,057 \text{ m}^2$ Office area:  $2,691 \text{ SF} / 250 \text{ m}^2$ 

#### + Building

Construction type: 5" Precast concrete walls

Contsruction Year: 2009
Dock doors: 5
Ramps: 1

Electrical Substation: 300 kva's

Parking lots: 10

Floor thickness: 6" / 15 cm Minimum clear height: 28' / 8 m

Fire protection system: Hoses & Hydrants

Roof system: 3" Galvanized steel

R 11

Lighting production area: 60 FC





# DERRAMADERO BUILDING A01

32,905 SF / 3,057 M<sup>2</sup>

Alianza Derramadero Industrial Park

### LAYOUT

### **PHOTOS**



### **Contact Us**

#### Ramón Flores

Executive Vice President O+ (81) 8363 1822 D+ (81) 4160 1253 ramon.flores@cbre.com

#### Liliana Muñoz

Manager Industrial Broker O+ (81) 8363 1822 D+ (81) 4160 1261 liliana.munoz@cbre.com