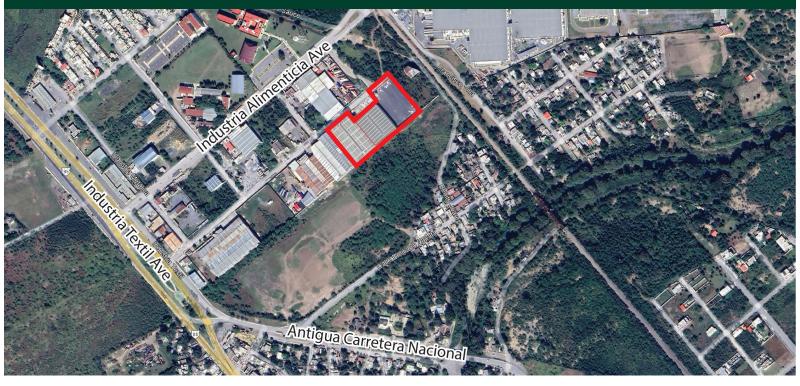

## **CBRE**

# LINARES WAREHOUSES

75,347 SF / 7,000 M<sup>2</sup>

408 & 412 Industria Automotriz Ave Linares Industrial Park, Nuevo León, Mx



## **SPECS**





|                                    | Building 1                                                     | Building 2                                                        |
|------------------------------------|----------------------------------------------------------------|-------------------------------------------------------------------|
| Size<br>Office:                    | 3,000 m <sup>2</sup> / 32,292 sf<br>50 m <sup>2</sup> / 538 sf | 4,000 m <sup>2</sup> / 43,056 sf<br>100 m <sup>2</sup> / 1,076 sf |
| Construction Type:                 | Block Concret & Metal                                          | Block Concret & Metal                                             |
| Dock doors:<br>Ground level doors: | 2<br>1