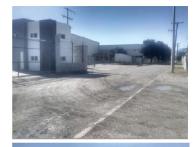

<sup>2</sup> / 43,056 sf<br>100 m <sup>2</sup> / 1,076 sf |
| Construction Type:                 | Block Concret & Metal                                          | Block Concret & Metal                                             |
| Dock doors:<br>Ground level doors: | 2<br>1                                                         | 2<br>2                                                            |
| Electrical power:                  | 45 kva's                                                       | 82 kva's                                                          |
| Parking spots:                     | 8                                                              |                                                                   |

+ Drop Lot

Size: 4,000 m<sup>2</sup> / 43,056 sf







# LINARES WAREHOUSES

75,347 SF / 7,000 M<sup>2</sup>

408 & 412 Industria Automotriz Ave Linares Industrial Park, Nuevo León, Mx

### **PHOTOS**

## Building 1 (3,000 m<sup>2</sup> / 32,292 sf)





## Building 2 (4,000 m<sup>2</sup> / 43,056 sf)





### **MAP**



https://goo.gl/maps/9HdH7A9h4JpujeFZA

#### **Contact Us**

#### **Ramón Flores**

Executive Vice President O+(81) 8363 1822 D+ (81) 4160 1253 ramon.flores@cbre.com

#### Sebastián Albores

Analyst Industrial Broker O+(81) 8363 1822 D+ (87) 1226 9747 sebastian.albores@cbre.com