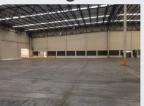

|
| Dock doors:<br>Ground level doors: | 2<br>1                                                         | 2<br>2                                                            |
| Electrical power:                  | 45 kva's                                                       | 82 kva's                                                          |
| Parking spots:                     | 8                                                              |                                                                   |

+ Drop Lot

Size: 4,000 m<sup>2</sup> / 43,056 sf







# LINARES WAREHOUSES

75,347 SF / 7,000 M<sup>2</sup>

408 & 412 Industria Automotriz Ave Linares Industrial Park, Nuevo León, Mx

### **PHOTOS**

## Building 1 (3,000 m<sup>2</sup> / 32,292 sf)





## Building 2 (4,000 m<sup>2</sup> / 43,056 sf)





### **MAP**



https://goo.gl/maps/9HdH7A9h4JpujeFZA

#### **Contact Us**

#### **Ramón Flores**

Executive Vice President O+(81) 8363 1822 D+ (81) 4160 1253 ramon.flores@cbre.com

#### Sebastián Albores

Analyst Industrial Broker O+(81) 8363 1822 D+ (87) 1226 9747 sebastian.albores@cbre.com