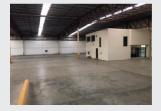

level doors: | 2<br>1                                                         | 2<br>2                                                            |
| Electrical power:                  | 45 kva's                                                       | 82 kva's                                                          |
| Parking spots:                     | 8                                                              |                                                                   |

+ Drop Lot

Size: 4,000 m<sup>2</sup> / 43,056 sf







# LINARES WAREHOUSES

75,347 SF / 7,000 M<sup>2</sup>

408 & 412 Industria Automotriz Ave Linares Industrial Park, Nuevo León, Mx

### **PHOTOS**

## Building 1 (3,000 m<sup>2</sup> / 32,292 sf)





## Building 2 (4,000 m<sup>2</sup> / 43,056 sf)





### **MAP**



https://goo.gl/maps/9HdH7A9h4JpujeFZA

#### **Contact Us**

#### **Ramón Flores**

Executive Vice President O+(81) 8363 1822 D+ (81) 4160 1253 ramon.flores@cbre.com

#### Sebastián Albores

Analyst Industrial Broker O+(81) 8363 1822 D+ (87) 1226 9747 sebastian.albores@cbre.com