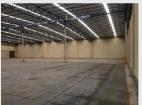

|
| Dock doors:<br>Ground level doors: | 2<br>1                                                         | 2<br>2                                                            |
| Electrical power:                  | 45 kva's                                                       | 82 kva's                                                          |
| Parking spots:                     | 8                                                              |                                                                   |

+ Drop Lot

Size: 4,000 m<sup>2</sup> / 43,056 sf







# LINARES WAREHOUSES

75,347 SF / 7,000 M<sup>2</sup>

408 & 412 Industria Automotriz Ave Linares Industrial Park, Nuevo León, Mx

### **PHOTOS**

## Building 1 (3,000 m<sup>2</sup> / 32,292 sf)





## Building 2 (4,000 m<sup>2</sup> / 43,056 sf)





### **MAP**



https://goo.gl/maps/9HdH7A9h4JpujeFZA

#### **Contact Us**

#### **Ramón Flores**

Executive Vice President O+(81) 8363 1822 D+ (81) 4160 1253 ramon.flores@cbre.com

#### Sebastián Albores

Analyst Industrial Broker O+(81) 8363 1822 D+ (87) 1226 9747 sebastian.albores@cbre.com