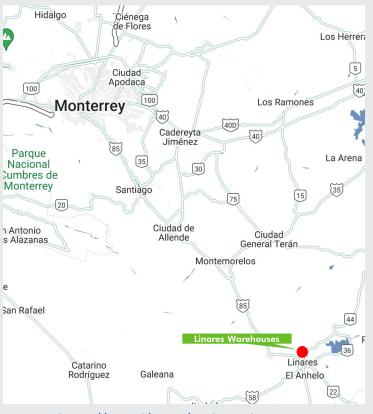

<br>1                                                         | 2<br>2                                                            |
| Electrical power:                  | 45 kva's                                                       | 82 kva's                                                          |
| Parking spots:                     | 8                                                              |                                                                   |

+ Drop Lot

Size: 4,000 m<sup>2</sup> / 43,056 sf







# LINARES WAREHOUSES

75,347 SF / 7,000 M<sup>2</sup>

408 & 412 Industria Automotriz Ave Linares Industrial Park, Nuevo León, Mx

### **PHOTOS**

## Building 1 (3,000 m<sup>2</sup> / 32,292 sf)





## Building 2 (4,000 m<sup>2</sup> / 43,056 sf)





### **MAP**



https://goo.gl/maps/9HdH7A9h4JpujeFZA

#### **Contact Us**

#### **Ramón Flores**

Executive Vice President O+(81) 8363 1822 D+ (81) 4160 1253 ramon.flores@cbre.com

#### Sebastián Albores

Analyst Industrial Broker O+(81) 8363 1822 D+ (87) 1226 9747 sebastian.albores@cbre.com