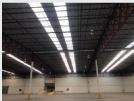

### **PHOTOS**

## Building 1 (3,000 m<sup>2</sup> / 32,292 sf)

## Building 2 (4,000 m<sup>2</sup> / 43,056 sf)