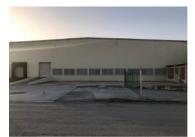

## **CBRE**

# LINARES WAREHOUSES

75,347 SF / 7,000 M<sup>2</sup>

408 & 412 Industria Automotriz Ave Linares Industrial Park, Nuevo León, Mx



## **SPECS**





|                                    | Building 1                                                     | Building 2                                                        |
|------------------------------------|----------------------------------------------------------------|-------------------------------------------------------------------|
| Size<br>Office:                    | 3,000 m <sup>2</sup> / 32,292 sf<br>50 m <sup>2</sup> / 538 sf | 4,000 m <sup>2</sup> / 43,056 sf<br>100 m <sup>2</sup> / 1,076 sf |
| Construction Type:                 | Block Concret & Metal                                          | Block Concret & Metal                                             |
| Dock doors:<br>Ground level doors: | 2<br>1                                                         | 2<br