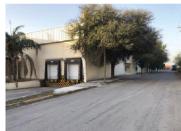

## **CBRE**

# LINARES WAREHOUSES

75,347 SF / 7,000 M<sup>2</sup>

408 & 412 Industria Automotriz Ave Linares Industrial Park, Nuevo León, Mx



## **SPECS**





|                                    | Building 1                                                     | Building 2                                                        |
|------------------------------------|----------------------------------------------------------------|-------------------------------------------------------------------|
| Size<br>Office:                    | 3,000 m <sup>2</sup> / 32,292 sf<br>50 m <sup>2</sup> / 538 sf | 4,000 m <sup>2</sup> / 43,056 sf<br>100 m <sup>2</sup> / 1,076 sf |
| Construction Type:                 | Block Concret & Metal                                          | Block Concret & Metal                                             |
| Dock doors:<br>Ground level doors: | 2<br>1                                                         | 2<br>2