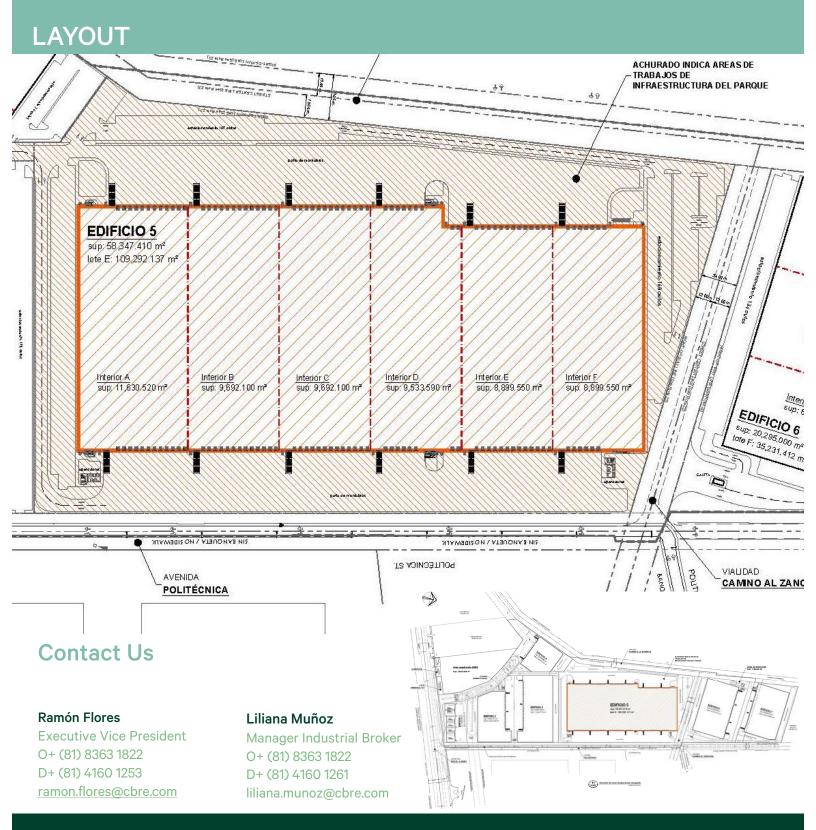

## ALLIUZ AEROPUERTO BUILDING

628,062 SF / 58,347 M<sup>2</sup>

Alliuz Aeropuerto Industrial Park