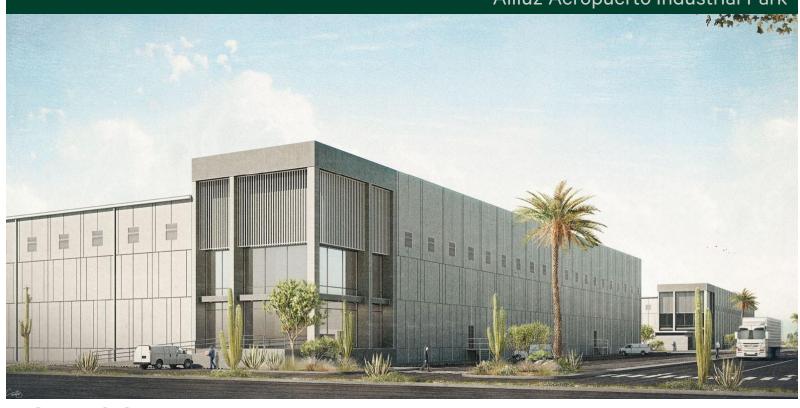

## ALLIUZ AEROPUERTO BUILDING

628,062 SF / 58,347 M<sup>2</sup>

Alliuz Aeropuerto Industrial Park