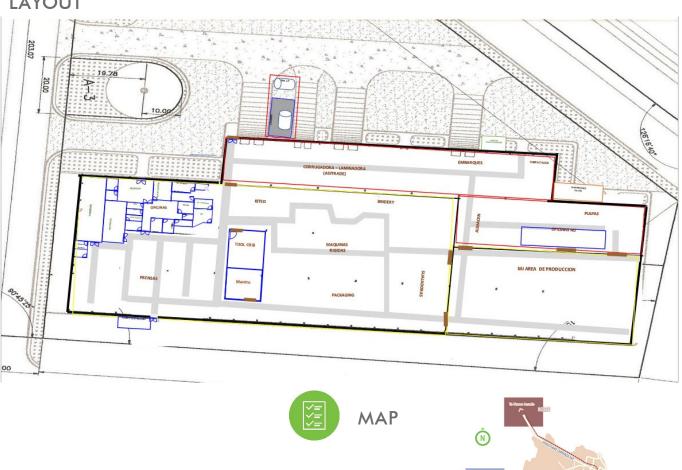

CS BUILDING

92,569 SF / 8,600 M<sup>2</sup>

Sale Price: \$6,200,000 USD

REYNOSA INDUSTRIAL PARK





## SPECS

+ AREA

 $\begin{array}{lll} \mbox{Building size:} & 92,569 \mbox{ SF} \ / \ \ 8,600 \mbox{ m}^2 \\ \mbox{Total Land:} & 188,368 \mbox{ SF} \ / \ 17,500 \mbox{ m}^2 \end{array}$ 

+ Building

Construction type: Steel structure with rigid frames
Dock Doors: 6

• Ramps:

• Bay size: 78' x 52' ft / 24 x 16 m

Parking lots:

• Floor thickness: 7" / 18 cm

Air conditioning: Office area and production area

(partially covered).

Electric power: (1) 2,500 KVAs transformer

Lighting: Fluorescent T-5 & LED

Fire protection system: Extinguishers









## MOTIVATING GRAPHICS BUILDING

92,569 SF / 8,600 M<sup>2</sup>

Sale Price: \$6,200,000 USD

REYNOSA INDUSTRIAL PARK



#### LAYOUT





### **CONTACT US**

#### Sergio Chávez

Vice President O+(81) 8363 1822 D+ (81) 4160 1252 Sergio.chavez@cbre.com

#### Eugenio Saldaña

Industrial Broker O+(81) 8525 2108 D+ (81) 1490 8588 eugenio.saldana@cbre.com

© 2023 CBRE, Inc. The information contained in this document has been obtained from sources believed reliable. While CBRE, Inc. does not doubt its accuracy, CBRE, Inc. has not verified it and makes no guarantee, warranty or representation about it. It is your responsibility to independently confirm its accuracy and completeness. Any projections, opinions, assumptions or estimates used are for example only and do not represent the current or future performance of the property. The value of this transaction to you depends on tax and other factors which should be evaluated by y