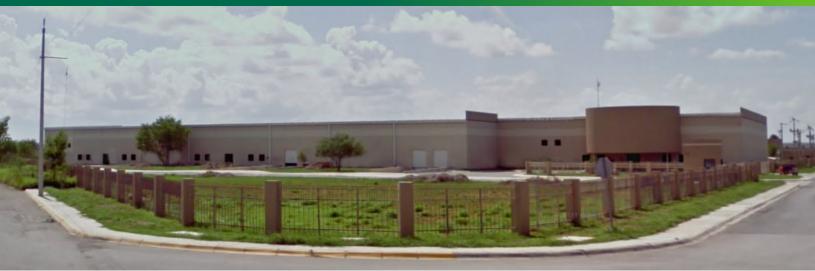

# MOTIVATING GRAPHICS BUILDING

92,569 SF / 8,600 M<sup>2</sup>

Sale Price: \$6,200,000 USD

REYNOSA INDUSTRIAL PARK

## SPECS

+ AREA

 $\begin{array}{lll} \mbox{Building size:} & 92,569 \mbox{ SF} \ / \ \ 8,600 \mbox{ m}^2 \\ \mbox{Total Land:} & 188,368 \mbox{ SF} \ / \ 17,500 \mbox{ m}^2 \end{array}$ 

+ Building

Construction type: Steel structure with rigid frames
Dock Doors: 6