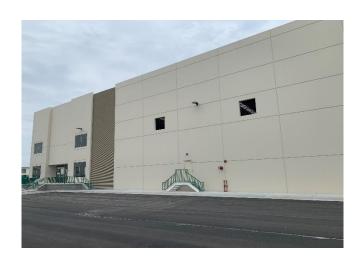

nd logistics activity.

Long-and short-term lease contracts available.

Competitive lease rate and terms that make this a great opportunity for companies.

Its location is ideal for logistics and distribution to nearby cities.

Monterrey: 24.3 Km
Saltillo: 109 Km
Reynosa: 212 Km
Laredo: 214 Km

Torreón: 350 Km

#### Min Height 31′11″ 39′ Max Height Floor Resistance 5.5 ton/SQM Docks 6 Floor Thickness 15 cm Around 45 **Parking Spots** Construction System Tilt-Up Metal Division and Wall Division drywall for 2 sides Light LED / 300 luxes Natural Lighting 7.5% Roof KR - 18 cal 24 Office Space TBD Railyard 129′11″ Emergency exit light YES

**Sprinklers** 

N/A

1

**WAREHOUSE SPECS** 



Fire System

**Entrance Ramps** 

Platform screen doors

# **LAYOUT**



## INTERIOR





# **EXTERIOR**





#### LOCATION



### CONTACT

#### **SEBASTIAN ALBORES**

+52 (87) 1226 9747 sebastian.albores@cbre.com

#### **RAMON FLORES**

+52 (81) 4160 1253 ramon.flores@cbre.com

## **CBRE**

© 2019 CBRE, Inc. All rights reserved. This information has been obtained from sources believed reliable, but has not been verified for accuracy or completeness. You should conduct a careful, independent investigation of the property and verify all information. Any reliance on this information is solely at your own risk. CBRE and the CBRE logo are service marks of CBRE, Inc. All other marks displayed on this document are the property of their respective owners, and the use of such logos does not imply any affiliation with or endorsement of CBRE. Photos herein are the property of their respective owners.

Use