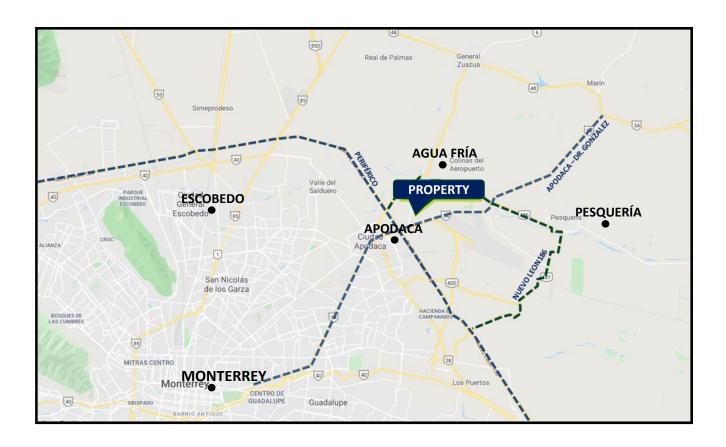

#### LOCATION

Its location is ideal for logistics and distribution to nearby cities.

Monterrey: 24.3 Km
Saltillo: 109 Km
Reynosa: 212 Km
Laredo: 214 Km

Torreón: 350 Km