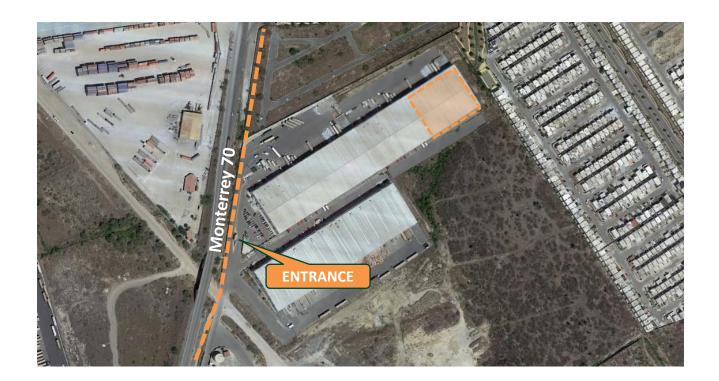

HARACTERISTICS**

The property has industrial use zoning, and it is located on a main avenue with industrial and logistics activity.

Long-and short-term lease contracts available.

Competitive lease rate and terms that make this a great opportunity for companies.

Its location is ideal for logistics and distribution to nearby cities.

Monterrey: 24.3 Km
Saltillo: 109 Km
Reynosa: 212 Km
Laredo: 214 Km

Torreón: 350 Km

#### Min Height 31′11″ 39′ Max Height Floor Resistance 5.5 ton/SQM Docks 6 Floor Thickness 15 cm Around 45 **Parking Spots** Construction System Tilt-Up Metal Division and Wall Division drywall for 2 sides Light LED / 300 luxes Natural Lighting 7.5% Roof KR - 18 cal 24 Office Space TBD Railyard 129′11″ Emergency exit light YES

**Sprinklers** 

N/A

1

**WAREHOUSE SPECS** 



Fire System

**Entrance Ramps** 

Platform screen doors

# **LAYOUT**



## INTERIOR





# **EXTERIOR**





#### LOCATION



### CONTACT

#### **SEBASTIAN ALBORES**

+52 (87) 1226 9747 sebastian.albores@cbre.com

#### **RAMON FLORES**

+52 (81) 4160 1253 ramon.flores@cbre.com

## **CBRE**

© 2019 CBRE, Inc. All rights reserved. This information has been obtained from sources believed reliable, but has not been verified for accuracy or completeness. You should conduct a careful, independent investigation of the property and verify all information. Any reliance on this information is solely at your own risk. CBRE and the CBRE logo are service marks of CBRE, Inc. All other marks displayed on this document are the property of their respective owners, and the use of such logos does not impl