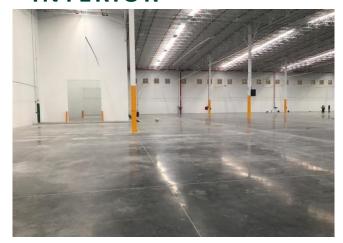

enue with industrial and logistics activity.

Long-and short-term lease contracts available.

Competitive lease rate and terms that make this a great opportunity for companies.

Its location is ideal for logistics and distribution to nearby cities.

Monterrey: 24.3 Km
Saltillo: 109 Km
Reynosa: 212 Km
Laredo: 214 Km

Torreón: 350 Km

#### Min Height 31′11″ 39′ Max Height Floor Resistance 5.5 ton/SQM Docks 6 Floor Thickness 15 cm Around 45 **Parking Spots** Construction System Tilt-Up Metal Division and Wall Division drywall for 2 sides Light LED / 300 luxes Natural Lighting 7.5% Roof KR - 18 cal 24 Office Space TBD Railyard 129′11″ Emergency exit light YES

**Sprinklers** 

N/A

1

**WAREHOUSE SPECS** 



Fire System

**Entrance Ramps** 

Platform screen doors

# **LAYOUT**



## INTERIOR





# **EXTERIOR**





#### LOCATION



### CONTACT

#### **SEBASTIAN ALBORES**

+52 (87) 1226 9747 sebastian.albores@cbre.com

#### **RAMON FLORES**

+52 (81) 4160 1253 ramon.flores@cbre.com

## **CBRE**

© 2019 CBRE, Inc. All rights reserved. This information has been obtained from sources believed reliable, but has not been verified for accuracy or completeness. You should conduct a careful, independent investigation of the property and verify all information. Any reliance on this information is solely at your own risk. CBRE and the CBRE logo are service marks of CBRE, Inc. All other marks displayed on this document are the property of their respective owners, and the use of such logos does not imply any affiliation with or endorsement of CBRE. Photos herein are the property of their r