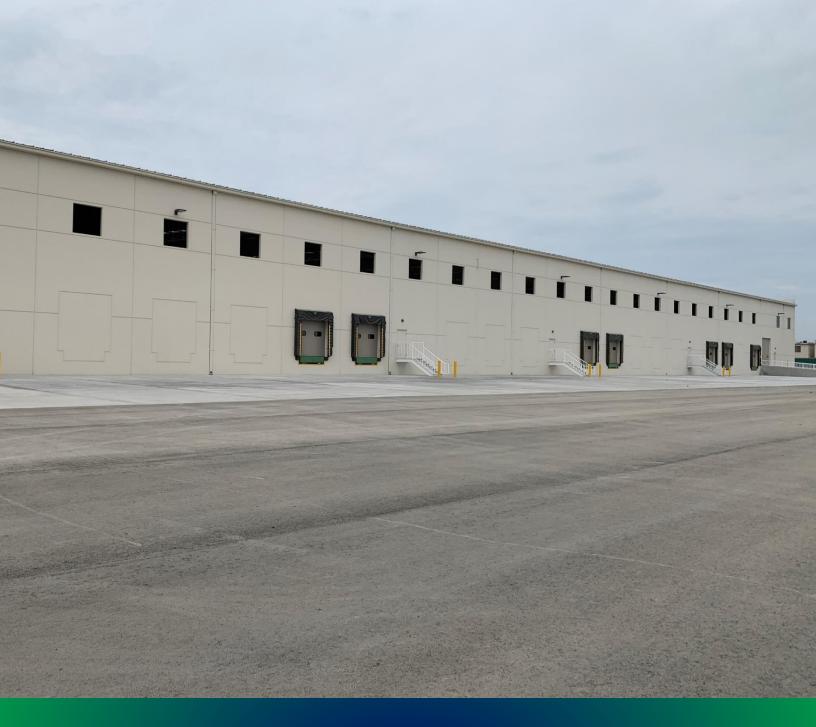

FOR LEASE

# AGUA FRÍA PROLOGIS PARK

PROLOGIS PARK AGUA FRÍA, NL70

NUEVO LEÓN, MÉXICO

53,820 SF



## **CHARACTERISTICS**

The property has industrial use zoning, and it is located on a main avenue with industrial and logistics activity.

Long-and short-term lease contracts available.

Competitive lease rate and terms that make this a great opportunity for companies.

Its location is ideal for logistics and distribution to nearby cities.

Monterrey: 24.3 Km
Saltillo: 109 Km
Reynosa: 212 Km
Laredo: 214 Km

Torreón: 350 Km

#### Min Height 31′11″ 39′ Max Height Floor Resistance 5.5 ton/SQM Docks 6 Floor Thickness 15 cm Around 45 **Parking Spots** Construction System Tilt-Up Metal Division and Wall Division drywall for 2 sides Light LED / 300 luxes Natural Lighting 7.5% Roof KR - 18 cal