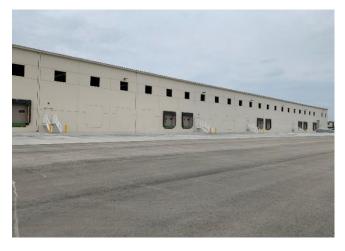

and logistics activity.

Long-and short-term lease contracts available.

Competitive lease rate and terms that make this a great opportunity for companies.

Its location is ideal for logistics and distribution to nearby cities.

Monterrey: 24.3 Km
Saltillo: 109 Km
Reynosa: 212 Km
Laredo: 214 Km

Torreón: 350 Km

#### Min Height 31′11″ 39′ Max Height Floor Resistance 5.5 ton/SQM Docks 6 Floor Thickness 15 cm Around 45 **Parking Spots** Construction System Tilt-Up Metal Division and Wall Division drywall for 2 sides Light LED / 300 luxes Natural Lighting 7.5% Roof KR - 18 cal 24 Office Space TBD Railyard 129′11″ Emergency exit light YES

**Sprinklers** 

N/A

1

**WAREHOUSE SPECS** 



Fire System

**Entrance Ramps** 

Platform screen doors

# **LAYOUT**



## INTERIOR





# **EXTERIOR**





#### LOCATION



### CONTACT

#### **SEBASTIAN ALBORES**

+52 (87) 1226 9747 sebastian.albores@cbre.com

#### **RAMON FLORES**

+52 (81) 4160 1253 ramon.flores@cbre.com

## **CBRE**

© 2019 CBRE, Inc. All rights reserved. This information has been obtained from sources believed reliable, but has not been verified for accuracy or completeness. You should conduct a careful, independent investigation of the property and verify all information. Any reliance on this information is solely at your own risk. CBRE and the CBRE logo are service marks of CBRE, Inc. All other marks displayed on this document are the property of their respective owners, and the use of such logos does not imply any affiliation with or endorsement of CBRE. Photos herein are the property of their respective owners.

U