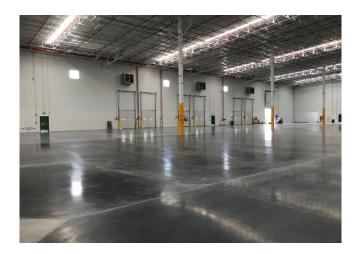

ue with industrial and logistics activity.

Long-and short-term lease contracts available.

Competitive lease rate and terms that make this a great opportunity for companies.

Its location is ideal for logistics and distribution to nearby cities.

Monterrey: 24.3 Km
Saltillo: 109 Km
Reynosa: 212 Km
Laredo: 214 Km

Torreón: 350 Km

#### Min Height 31′11″ 39′ Max Height Floor Resistance 5.5 ton/SQM Docks 6 Floor Thickness 15 cm Around 45 **Parking Spots** Construction System Tilt-Up Metal Division and Wall Division drywall for 2 sides Light LED / 300 luxes Natural Lighting 7.5% Roof KR - 18 cal 24 Office Space TBD Railyard 129′11″ Emergency exit light YES

**Sprinklers** 

N/A

1

**WAREHOUSE SPECS** 



Fire System

**Entrance Ramps** 

Platform screen doors

# **LAYOUT**



## INTERIOR





# **EXTERIOR**





#### LOCATION



### CONTACT

#### **SEBASTIAN ALBORES**

+52 (87) 1226 9747 sebastian.albores@cbre.com

#### **RAMON FLORES**

+52 (81) 4160 1253 ramon.flores@cbre.com

## **CBRE**

© 2019 CBRE, Inc. All rights reserved. This information has been obtained from sources believed reliable, but has not been verified for accuracy or completeness. You should conduct a careful, independent investigation of the property and verify all information. Any reliance on this information is solely at your own risk. CBRE and the CBRE logo are service marks of CBRE, Inc. All other marks displayed on this document are the property of their respective owners, and the use of such logos does not imply any affiliation with or endorsement of CBRE. Photos herein are the property of their res