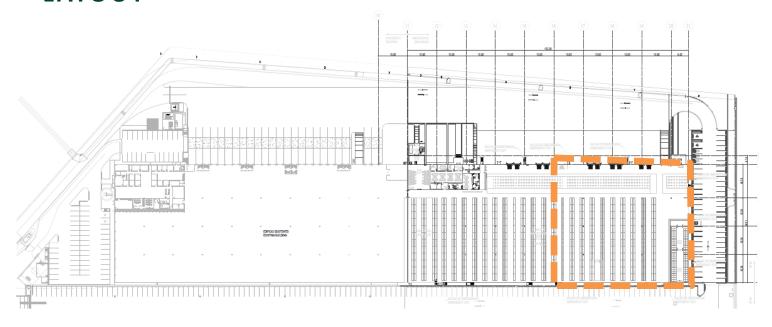

ed on a main avenue with industrial and logistics activity.

Long-and short-term lease contracts available.

Competitive lease rate and terms that make this a great opportunity for companies.

Its location is ideal for logistics and distribution to nearby cities.

Monterrey: 24.3 Km
Saltillo: 109 Km
Reynosa: 212 Km
Laredo: 214 Km

Torreón: 350 Km

#### Min Height 31′11″ 39′ Max Height Floor Resistance 5.5 ton/SQM Docks 6 Floor Thickness 15 cm Around 45 **Parking Spots** Construction System Tilt-Up Metal Division and Wall Division drywall for 2 sides Light LED / 300 luxes Natural Lighting 7.5% Roof KR - 18 cal 24 Office Space TBD Railyard 129′11″ Emergency exit light YES

**Sprinklers** 

N/A

1

**WAREHOUSE SPECS** 



Fire System

**Entrance Ramps** 

Platform screen doors

# **LAYOUT**



## INTERIOR





# **EXTERIOR**





#### LOCATION



### CONTACT

#### **SEBASTIAN ALBORES**

+52 (87) 1226 9747 sebastian.albores@cbre.com

#### **RAMON FLORES**

+52 (81) 4160 1253 ramon.flores@cbre.com

## **CBRE**

© 2019 CBRE, Inc. All rights reserved. This information has been obtained from sources believed reliable, but has not been verified for accuracy or completeness. You should conduct a careful, independent investigation of the property and verify all information. Any reliance on this information is solely at your own risk. CBRE and the CBRE logo are service marks of CBRE, Inc. All other marks displayed on this document are the property of their respective owners, and the use of such logos does not imply any affiliation with or endorsement of CBRE. Photos herein are the prop