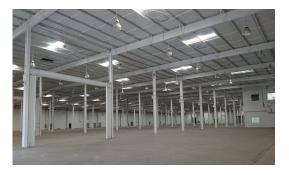

### + Building

Construction type: Year built: Dock Doors: Ramps: Skylights: Parking lots: Bay size: Electrical transformer: Floor thickness: Lighting : Minimum clear height: Fire protection system: Roof system: 137,444 SF / 12,769 m<sup>2</sup> 163,537 SF / 15,193 m<sup>2</sup>

Concrete Tilt-Up 1999 4 3 2% 54 TBD 3,000 kva 6'' – 8'' / 15.2cm – 20.3 cm LED 29 ft / 8.8 m Hoses Membrane – EDPM

© 2022 CBRE, Inc. All rights reserved. This information has been obtained from sources believed reliable, but has not been verified for accuracy or completeness. You should conduct a careful, independent investigation of the property and verify all information. Any reliance on this information is solely at your own risk. CBRE and the CBRE logo are service marks of CBRE, Inc. All other marks displayed on this document are the property of their respective owners, and the use of such logos does not imply any affiliation with or endorsement of CBRE. Photos herein are the property of their respective owners. Use of these images without the express written consent of the owner is prohibited. Industrial | For Lease Monthly lease rate: \$ 0.37 USD/SF (\$ 3.98 USD/M<sup>2</sup>